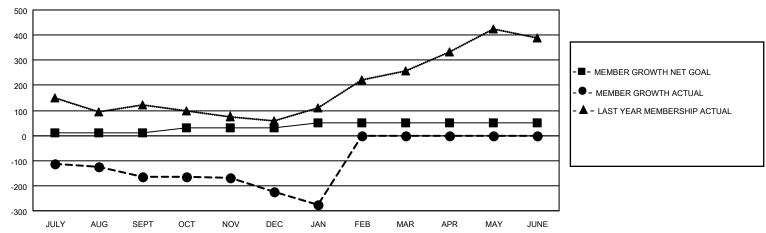

## GOALS AND ACTUAL MEMBERS CUMULATIVE

| DROPPED CLUBS: 4 |     | 32 CLUBS OF 86 ADDED 1 OR<br>MORE NEW MEMBERS | GENDER DISTRIBUTION                |                                  |  |
|------------------|-----|-----------------------------------------------|------------------------------------|----------------------------------|--|
|                  |     | INIONE NEW MEMBERS                            | MALE<br>FEMALE                     | 1,800 (59.96%)<br>1,202 (40.04%) |  |
| DROPPED MEMBERS  |     |                                               | NON BINARY<br>PREFER NOT TO ANSWER | 0 (0.00%)<br>0 (0.00%)           |  |
| DECEASED         | 8   |                                               | THE ERMOT TO AMOVER                | 0 (0.0070)                       |  |
| CLUB CANCELLED   | 54  | CLICK HERE FOR CUMULATIVE                     | TOTAL FAMILY UNIT MEMBERS          | 2,312                            |  |
| OTHER            | 361 | MEMBERSHIP DATA                               |                                    |                                  |  |
| TOTAL            | 423 |                                               | FAMILY MEMBERS PAYING HAL          | LF DUES 1,588                    |  |
|                  |     | MEMBERSHIP DATA                               | FAMILY MEMBERS PAYING HAL          | LF DUES 1,588                    |  |

## MONTHLY MEMBERSHIP PROGRESS REPORT

LOCATION INDIA District 321C2 Results as of: 1/31/2023

| Clubs RESULTS FOR 2022-2023 |   |   |   | Members  RESULTS FOR 2022-2023 |    |     |     |
|-----------------------------|---|---|---|--------------------------------|----|-----|-----|
|                             |   |   |   |                                |    |     |     |
| JULY/AUG/SEPT               | 5 | 1 | 2 | JULY/AUG/SEPT                  | 10 | 102 | 240 |
| OCT/NOV/DEC                 | 3 | 1 | 2 | OCT/NOV/DEC                    | 20 | 49  | 106 |
| JAN/FEB/MAR                 | 5 | 0 | 0 | JAN/FEB/MAR                    | 20 | 86  | 77  |
| APR/MAY/JUNE                | 7 | 0 | 0 | APR/MAY/JUNE                   | 0  | 0   | 0   |