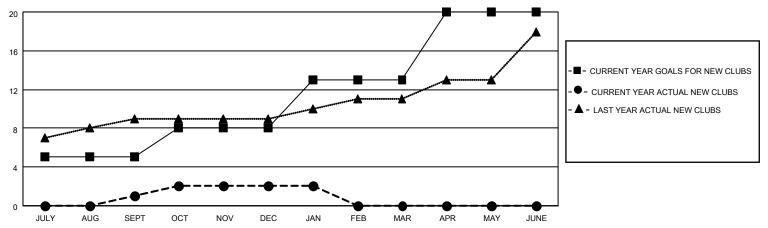

## GOALS AND ACTUAL NEW CLUBS CUMULATIVE

## MONTHLY MEMBERSHIP PROGRESS REPORT

LOCATION INDIA District 321C2 Results as of: 1/31/2023

| Clubs RESULTS FOR 2022-2023 |   |   |   | Members  RESULTS FOR 2022-2023 |    |     |     |
|-----------------------------|---|---|---|--------------------------------|----|-----|-----|
|                             |   |   |   |                                |    |     |     |
| JULY/AUG/SEPT               | 5 | 1 | 2 | JULY/AUG/SEPT                  | 10 | 102 | 240 |
| OCT/NOV/DEC                 | 3 | 1 | 2 | OCT/NOV/DEC                    | 20 | 49  | 106 |
| JAN/FEB/MAR                 | 5 | 0 | 0 | JAN/FEB/MAR                    | 20 | 86  | 77  |
| APR/MAY/JUNE                | 7 | 0 | 0 | APR/MAY/JUNE                   | 0  | 0   | 0   |